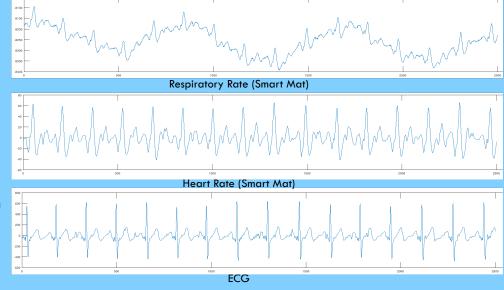

## **PILOT STUDY**

A pilot study was performed using the Smart Mat on 40 test subjects with varying demographics in age, gender, weight & height in concurrent with traditional ECG.

The accuracy of the Smart Mat is shown to be similar to the ECG.