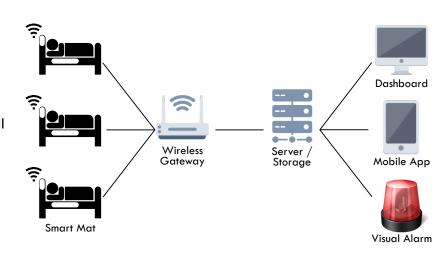

#### **METHOD**

- Easily deployable to reap economies of scale and utilises wireless technology without messy installation to disrupt daily operations.
- Monitoring dashboard and mobile devices will be able to receive readings and notifications of abnormalities to react instantly, improving patient safety and increasing productivity by reducing scheduled rounding to manual obtain vital signs readings.