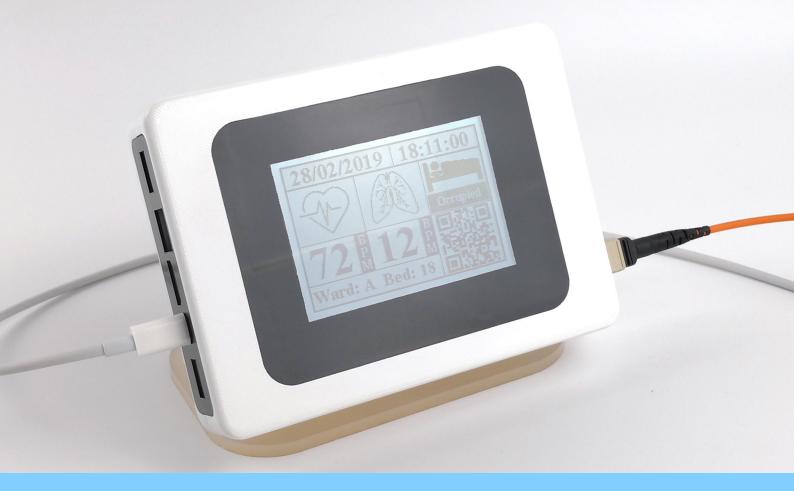

#### **SPECIFICATIONS**

**Vital Sign Monitoring:** Additional Monitoring: Device Connectivity: Sensor Mat Size:

Display Appearance: Display Size: Device Size:

Operating Voltage:

Heartbeat Rate & Respiration Rate Bed Exit & Movement Wifi, Ethernet 780mm x 780mm x 6mm (Water Resistant Material - Neoprene) Monochrome, Black on White 3.4 inch (Diagonal), 240x160 Pixels 150mm x 110mm x 32mm

18:11:00 28/02/2019 Occupied Bed:

Smart Mat Device Interface

USB-C, 5VDC

**DISTRIBUTED BY:** 

MASSTRON PTE LTD

14 FIFTH LOK YANG RD, SINGAPORE 629763 TEL: (65) 6763 0309 FAX: (65) 6763 9776 EMAIL: JOSHUATAN@MASSTRON.COM WWW.MASSTRON.COM