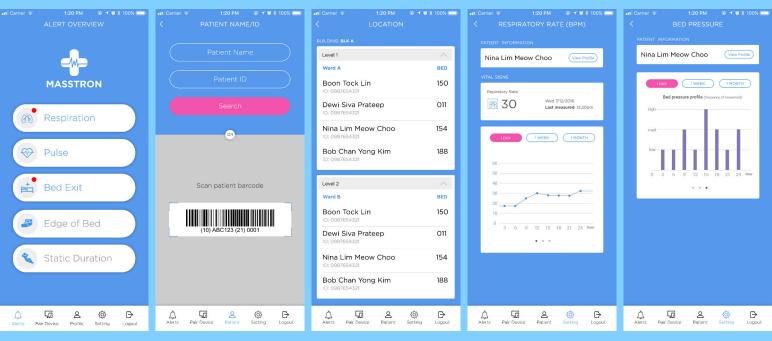

pp connectivity
- Small, compact and easy installation
- Customizable mobile app to hospital building, ward and bed

## **PILOT STUDY**

A pilot study was performed using the Smart Mat on 40 test subjects with varying demographics in age, gender, weight & height in concurrent with traditional ECG.

The accuracy of the Smart Mat is shown to be similar to the ECG.



#### **METHOD**

- Easily deployable to reap economies of scale and utilises wireless technology without messy installation to disrupt daily operations.
- Monitoring dashboard and mobile devices will be able to receive readings and notifications of abnormalities to react instantly, improving patient safety and increasing productivity by reducing scheduled rounding to manual obtain vital signs readings.



## APP USER INTERFACE



#### **SPECIFICATIONS**

**Vital Sign Monitoring:** Additional Monitoring: Device Connectivity: Sensor Mat Size:

Display Appearance: Display Size: Device Size:

Operating Voltage:

Heartbeat Rate & Respiration Rate Bed Exit & Movement Wifi, Ethernet 780mm x 780mm x 6mm (Water Resistant Material - Neoprene) Monochrome, Black on White 3.4 inch (Diagonal), 240x160 Pixels 150mm x 110mm x 32mm

18:11:00 28/02/2019 Occupied Bed:

Smart Mat Device Interface



USB-C, 5VDC

**DISTRIBUTED BY:** 

MASSTRON PTE LTD

14 FIFTH LOK YANG RD, SINGAPORE 629763 TEL: (65) 6763 0309 FAX: (65) 6763 9776 EMAIL: JOSHUATAN@MASSTRON.COM WWW.MASSTRON.COM